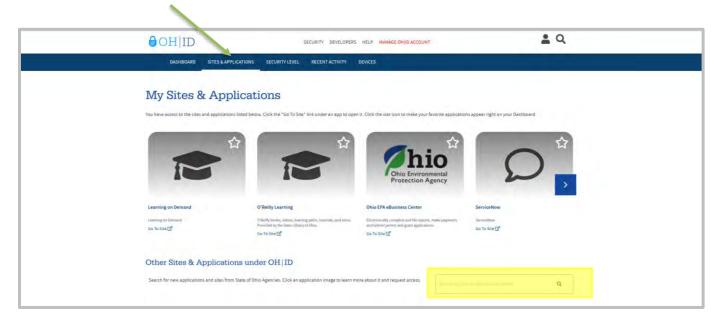

## Online Submission for Coverage Under Household Sewage Treatment Systems (HSTS) General Permit

8. Click on "Sites and Applications" then search by typing "eBusiness" in the search bar highlighted below.