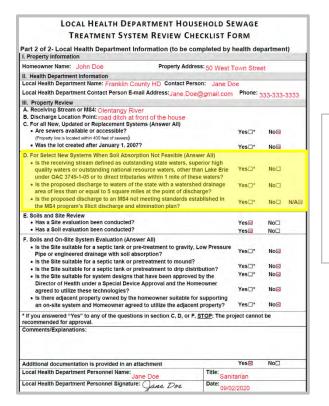

## Online Submission for Coverage Under Household Sewage Treatment Systems (HSTS) General Permit

- e. The sanitarian who performed the review of the property must complete the second page.
  - i. The sanitarian's contact information must be filled out completely.
  - ii. Below is an example of a completed page two of the NOI.

Section D is only completed for new discharging systems. If it is for a replacement system, just check the "N/A" box.

- 5. The NOI needs to be emailed to *DSW.HSTS@epa.ohio.gov* 
  - a. The NOI will be reviewed and assigned a Revenue ID.
- 6. The revenue ID will then be sent back to the applicant with instructions on how to pay online. (This is why an email on the first page is required.)
- 7. Log into your OH|ID account