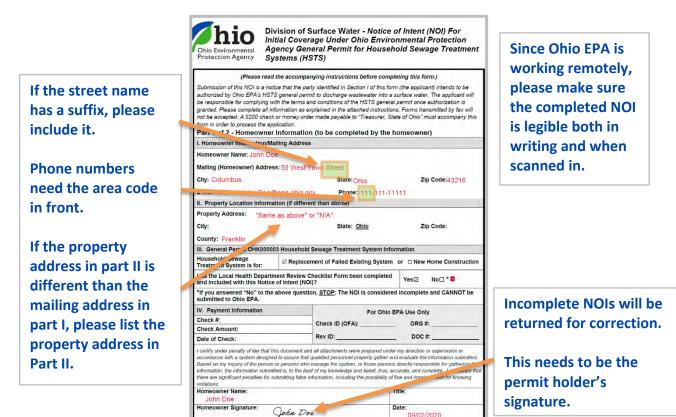

The application, also known as the notice of intent (NOI), must be fully completed before submittal.

- 1. Electronic submissions must be paid online.
- 2. If submitting the NOI electronically, do not mail in the NOI too.
- 3. The NOI needs to be accompanied with a letter from the local health department confirming the request for a discharging system in PDF file format.
- 4. The first page is completed and signed by the homeowner.
  - a. Installers cannot sign the first page.
  - b. An email needs to be listed on the NOI for electronic submissions.
    - i. If the health department or installer is submitting on behalf of the homeowner who does not have an email address, please put the submitter's email address on that line.
  - c. The county needs to be listed in Part II even if the mailing address is the same as the property address.
  - d. The homeowner's name **<u>cannot</u>** be a last name followed by residence.
    - i. Example: Smith Residence
    - ii. Below is an example of a completed page one of the NOI.